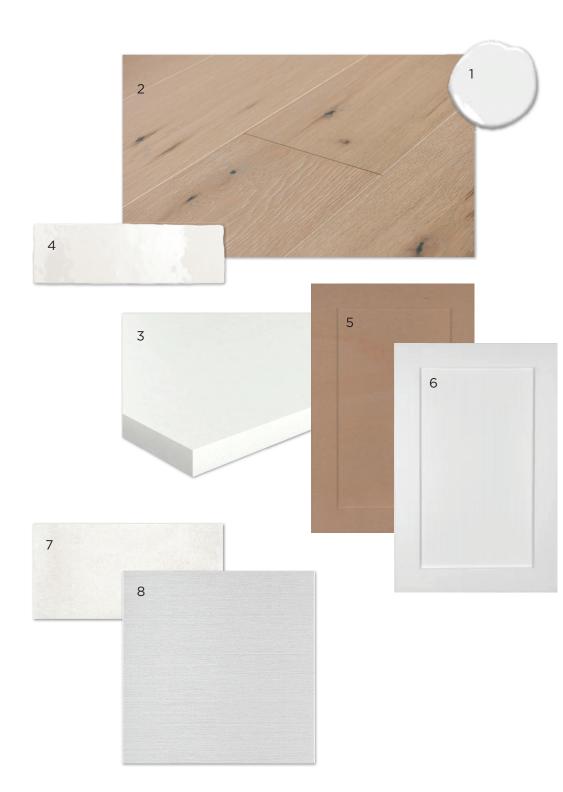

## Main Floor

- 1. Paint: Benjamin Moore -Decorators White
- Kitchen & Main Floor Hardwood: Kentwood Junco - Brushed Oak
- 3. Kitchen Quartz: Miami White Silestone
- 4. Kitchen Backsplash: Centura Aritisan Glossy 2.5x8
- 5. Kitchen Cabinetry (Base/Island/ Fridge Upper): Oak - Irish Cream
- Kitchen Cabinetry (Uppers and Pantry): Thermofoil – White
- 7. Powder Room Floor Tile: CenturaBlanco Levco 12x24
- 8. Main Floor Bedroom Ensuite: Centura – Linen White 10x16