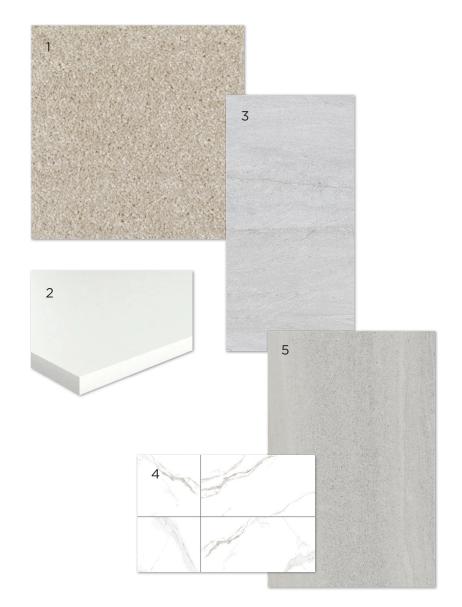

## Second Floor

- 1. Carpet: Beaulieu Spartacus -Beach Shell
- Quartz (Powder/Main/Master/ Main Floor Bedroom Ensuite): Miami White - Silestone
- Master Ensuite Tub Tile: Centura Livingstone Grigio 12x24
- 4. Master Ensuite Floor Tile: Ceratec– Lily Calacatta 12x24
- Second Floor Laundry Tile: Euro
  Pasha Davenport Ash 13x13