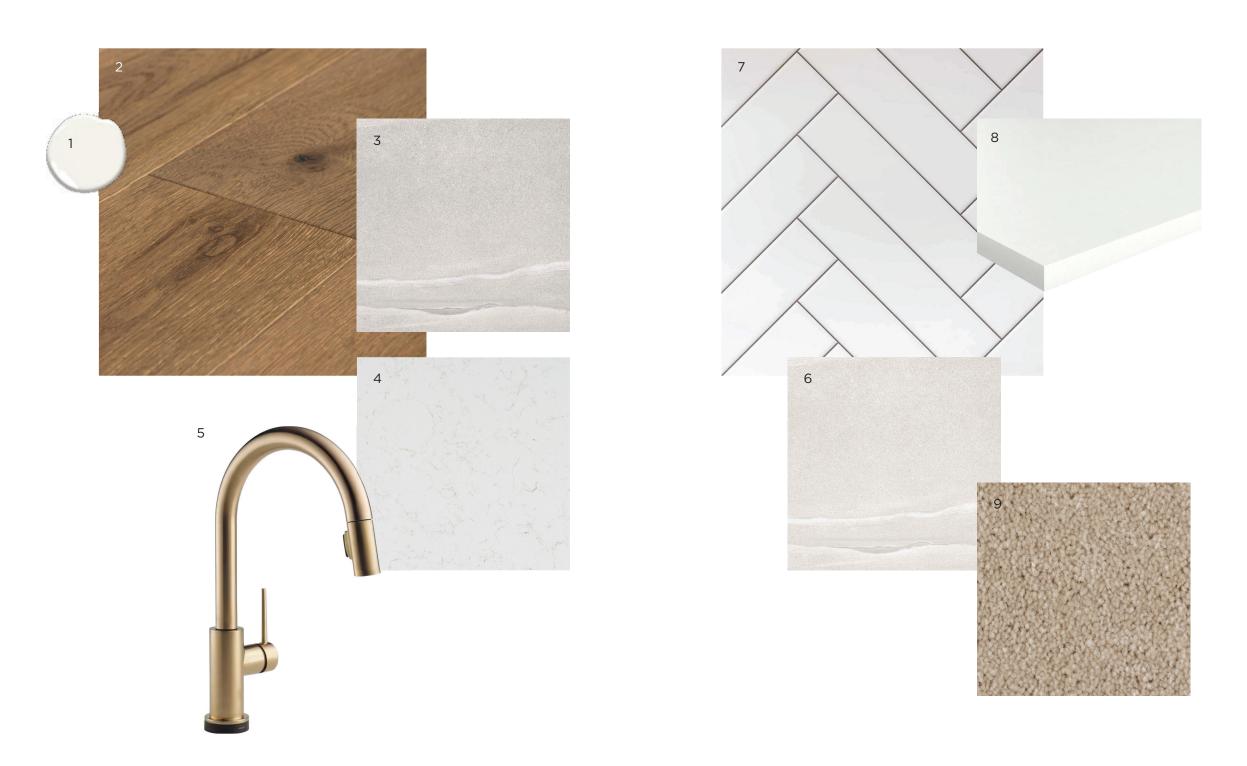

## Main Floor

- 1. Paint Benjamin Moore, Steam AF-15
- 2. Hardwood Brushed Oak, King Sheppard
- 3. Tile (Mud Room) Ceratec Burlingstone, Taupe, 13" x 13"
- 4. Kitchen Quartz Silestone, Halycon
- 5. Kitchen Faucet Delta Trinsic Pull Down Faucet, Champagne Bronze

## Second Floor

- 6. Tile (Main Bath) Ceratec Burlingstone, White, 13" x 13"
- 7. Tile (Master Ensuite Shower) -Ceratec Essential, Bianco, 4" x 16"
- 8. Master Ensuite and Main Bath Quartz - Silestone, Miami White
- 9. Carpet Beaulieu Spartacus, Sandy Beige