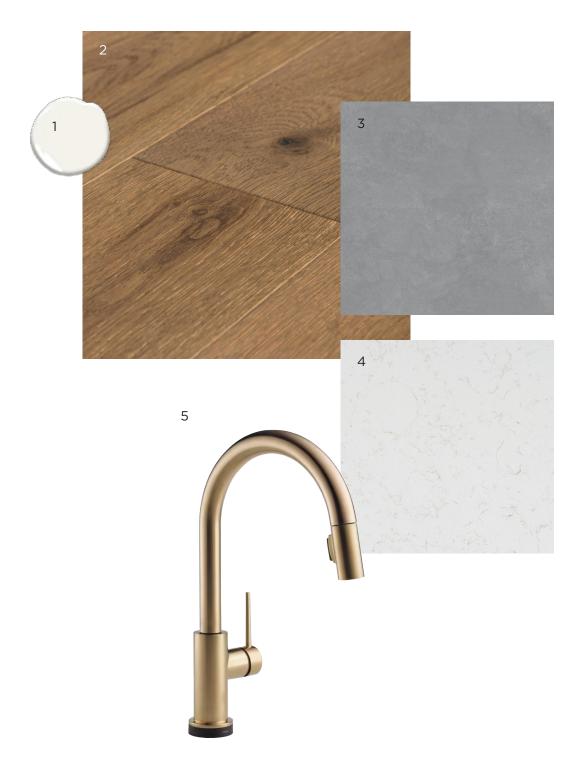

## Main Floor

- Paint Benjamin Moore Steam
   AF- 15
- Hardwood Kentwood
   Progressives, White Oak 5",
   Pintail Brushed Oak
- 3. Tile (Mud Room) Centura Soho Max - 12" x 24"
- 4. Kitchen Quartz Silestone, Halcyon
- Kitchen Faucet Delta Trinsic Pull
   Down Faucet, Champagne Bronze