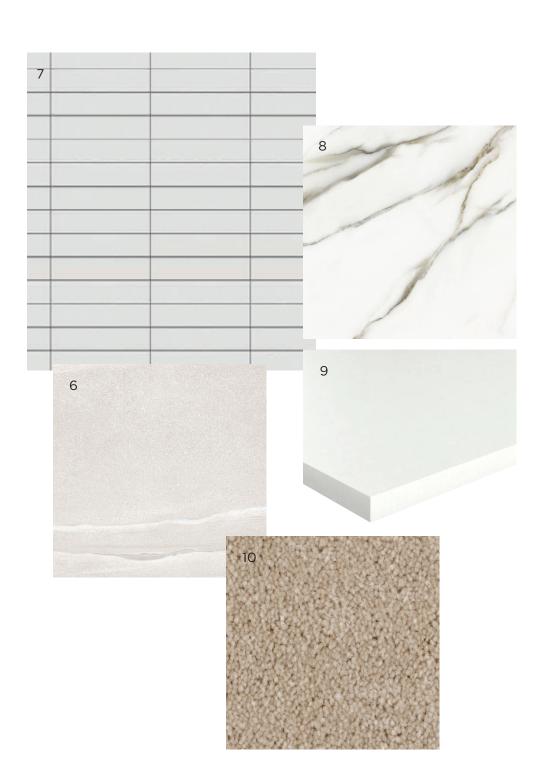

## Second Floor

- 6. Tile (Main Bath) Ceratec
  Burlingstone, White, 13" x 13"
- 7. Tile (Master Ensuite Shower) Ceratec Essential, Bianco, 4" x 16"
- 8. Tile (Master Ensuite Floor) -Calacatta Borghini
- Master Ensuite and Main Bath
   Quartz Silestone, Miami White
- Carpet Beaulieu Spartacus,
   Colour Selection: Beach Shell