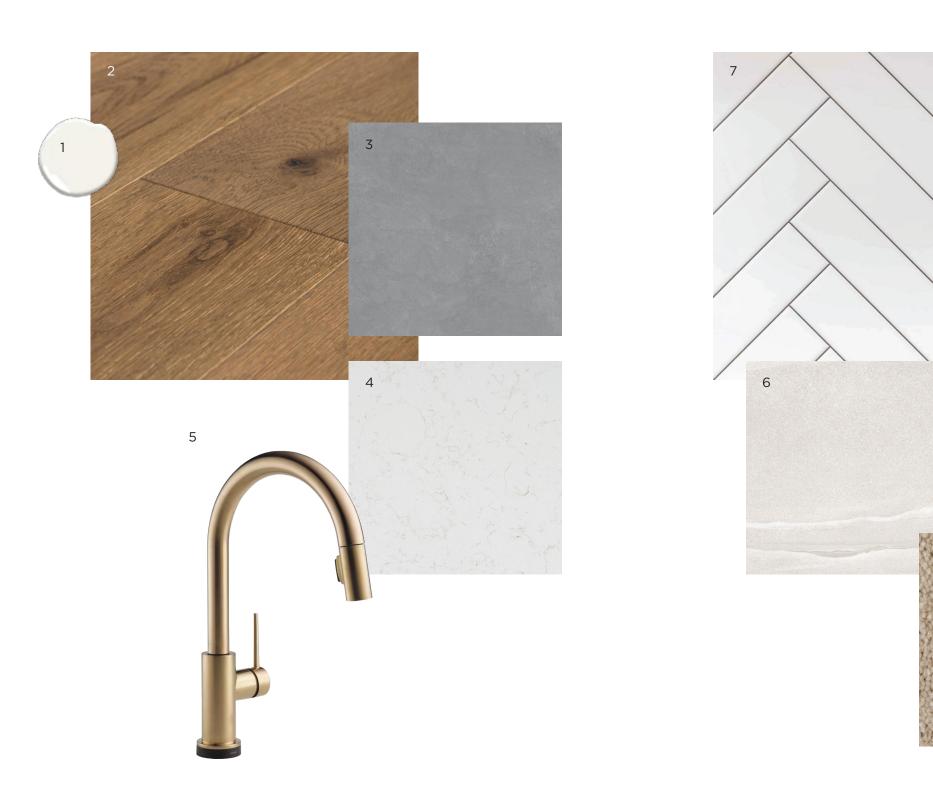

## Main Floor

- 1. Paint Benjamin Moore Steam AF- 15
- 2. Hardwood Kentwood Progressives, White Oak 5", Pintail Brushed Oak
- 3. Tile (Mud Room) Centura Soho Max - 12" x 24"
- 4. Kitchen Quartz Silestone, Halcyon
- 5. Kitchen Faucet Delta Trinsic Pull Down Faucet, Champagne Bronze

## Second Floor

- 6. Tile (Main Bath) Ceratec Burlingstone, White, 13" x 13"
- 7. Tile (Master Ensuite Shower) -Ceratec Essential, Bianco, 4" x 16"
- 8. Tile (Master Ensuite Floor) -Calacatta Borghini
- 9. Master Ensuite and Main Bath Quartz - Silestone, Miami White
- 10. Carpet Beaulieu Spartacus, Colour Selection: Beach Shell