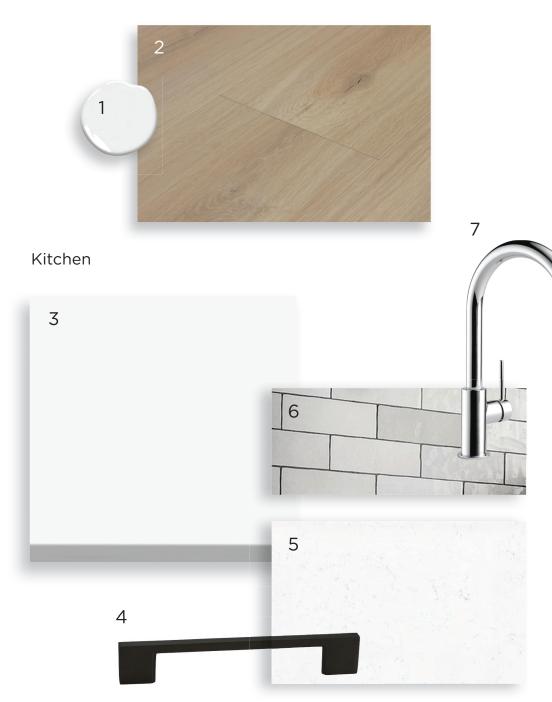

## Main Floor

- Paint Benjamin Moore Decorator's White
- 2. Laminate Evoke Flooring, Rivers Collection, Mackenzie

## Kitchen

- Cabinets (Matching in Powder Room) - Slab, White
- 4. Cabinet Hardware (Matching in Powder Room) Handle, Matte Black
- Quartz (Matching in Powder Room)
  Silestone, Miami Vena
- Kitchen Backsplash Centura, Artisan Wall Tile, White
- Kitchen Faucet Delta Trinsic Pull Down Faucet, Chrome