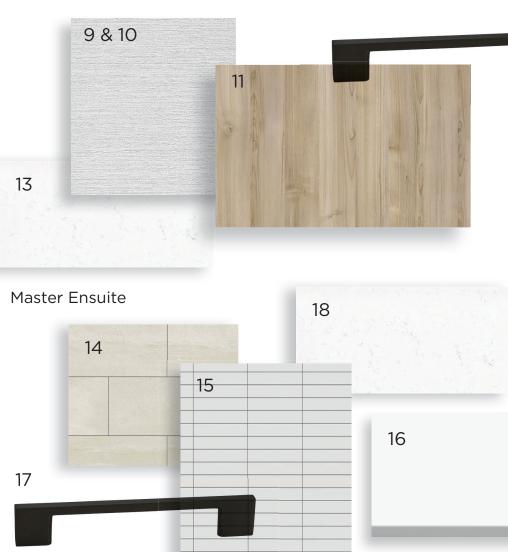

### Main Bath

- 9. Floor Tile (Matching in Laundry) -Centura, Linen, Matte White, 13" x 13"
- 10. Wall Tile Centura, Linen, Matte White, 10" x 16", Horizontal Stacked
- 11. Cabinets Lastra, Sable Island
- 12. Cabinet Hardware Handle, Matte Black
- 13. Quartz Silestone, Miami Vena

#### Master Ensuite

- 14. Floor Tile Ceratec, Peca, Bianco, 12" x 24"
- Wall Tile Ceratec, Essential, Bianco,
  4" x 16", Horizontal Stacked
- 16. Cabinets Slab, White
- 17. Cabinet Hardware Handle, Matte Black
- 18. Quartz Silestone, Miami Vena