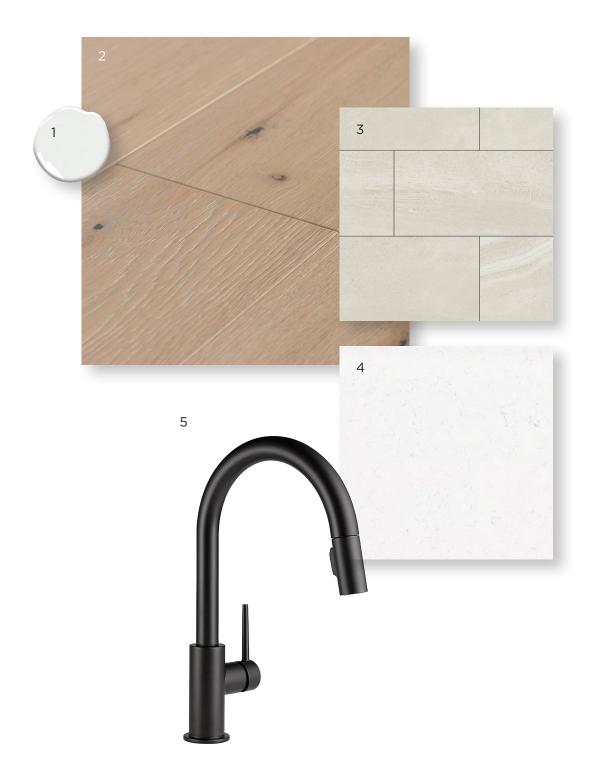

## Main Floor

- Paint Benjamin Moore
  Decorator's White
- Hardwood Level 2 Kentwood, Junco Brushed Oak
- Tile (Foyer, Powder Room and Mudroom) – Centura Peca, Bianco, 12" x 24"
- 4. Kitchen Quartz Silestone, Miami Vena
- Kitchen Faucet Delta Trinsic Pull Down Faucet, Black