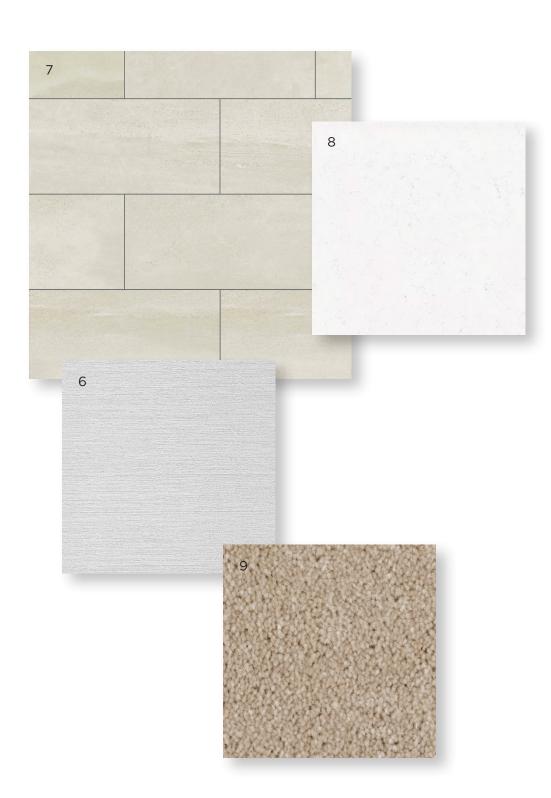

## Second Floor

- 6. Tile (Main Bath) Centura, Linen Matte White, 10" x 16"
- 7. Tile (Master Ensuite) Centura Peca, Bianco 12" x 24"
- Quartz (Master Ensuite and Main Bath) - Silestone, Miami Vena
- Carpet Beaulieu Spartacus, Beach Shell