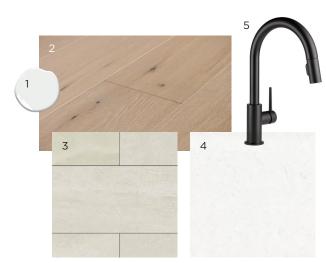

## **GROUND FLOOR DESIGNER FINISHES**

Paint - Benjamin Moore Decorator's White
Hardwood - Level 2 Kentwood, Junco Brushed
Oak
3. Tile (Foyer, Powder Room and Mudroom)
Centura Peca, Bianco, 12" x 24"
4. Kitchen
Quartz - Silestone, Miami Vena
5. Kitchen Faucet
Delta Trinsic Pull Down Faucet, Black

# SECOND FLOOR DESIGNER FINISHES

6. Tile (Main Bath) - Centura, Linen Matte White, 10" x 16" • 7. Tile (Master Ensuite) - Centura Peca, Bianco 12" x 24" • 8. Quartz (Master Ensuite and Main Bath) - Silestone, Miami Vena • 9. Carpet - Beaulieu Spartacus, Beach Shell