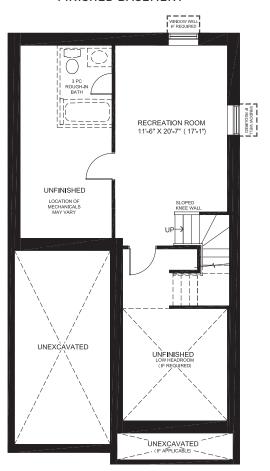

#### **FINISHED BASEMENT**

- 9' smooth ceilings on the main floor
- Gourmet kitchen: water line, upgraded quartz, matte black Delta Trinsic pull-down faucet
- Upgraded tile in foyer, mud room, powder room, and master ensuite
- Junco Brushed Oak hardwood on main floor and kitchen
- Kitchen pot lights
- Oak railing on all kneewalls
- Benjamin Moore "Decorator's White" paint throughout
- Master ensuite: upgraded glass shower, double sinks, quartz countertops
- Finished basement recreation room with oversized window