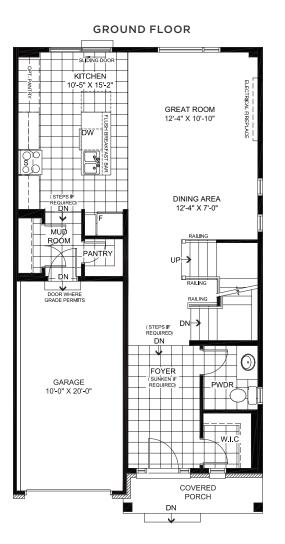

# Welcome to 515 Reflection Street Place in The Commons in Orleans

This single family model is the perfect first home. This home is 1,936 Sq. Ft. with 3 bedrooms and 2.5 bathrooms. Additional features include:

- 9' smooth ceilings on the main floor
- Gourmet kitchen: water line, upgraded quartz, matte black Delta Trinsic pull-down faucet
- Upgraded tile in foyer, mud room, powder room, and master ensuite
- Junco Brushed Oak hardwood on main floor and kitchen
- Kitchen pot lights
- Oak railing on all kneewalls
- Benjamin Moore "Decorator's White" paint throughout
- Master ensuite: upgraded glass shower, double sinks, quartz countertops
- Finished basement recreation room with oversized window