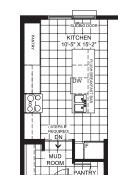

### GOURMET KITCHEN

- 9' smooth ceilings on the main floor
- Gourmet kitchen: water line, upgraded quartz, matte black Delta Trinsic pull-down faucet
- Upgraded tile in foyer, mud room, powder room, and master ensuite
- Junco Brushed Oak hardwood on main floor and kitchen
- Kitchen pot lights
- Oak railing on all kneewalls
- Benjamin Moore "Decorator's White" paint throughout
- Master ensuite: upgraded glass shower, double sinks, quartz countertops
- Finished basement recreation room with oversized window