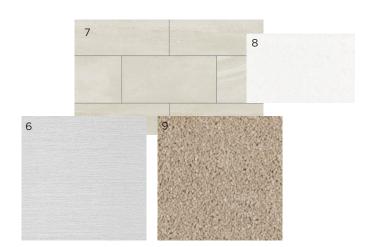

# SECOND FLOOR DESIGNER FINISHES

6. Tile (Main Bath) - Centura, Linen Matte White, 10" x 16" • 7. Tile (Master Ensuite) - Centura Peca, Bianco 12" x 24" • 8. Quartz (Master Ensuite and Main Bath) - Silestone, Miami Vena • 9. Carpet - Beaulieu Spartacus, Beach Shell