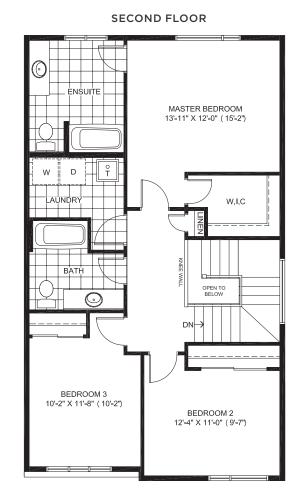

# Welcome to 515 Reflection Street Place in The Commons in Orleans

This single family model is the perfect first home. This home is 1,936 Sq. Ft. with 3 bedrooms and 2.5 bathrooms. Additional features include:

- 9' smooth ceilings on the main floor
- Gourmet kitchen: water line, upgraded quartz, matte black Delta Trinsic pull-down faucet
- Upgraded tile in foyer, mud room, powder room, and master ensuite
- Junco Brushed Oak hardwood on main floor and kitchen
- Kitchen pot lights
- Oak railing on all kneewalls
- Benjamin Moore "Decorator's White" paint throughout
- Master ensuite: upgraded glass shower, double sinks, quartz countertops
- Finished basement recreation room with oversized window

# SECOND FLOOR DESIGNER FINISHES

6. Tile (Main Bath) - Centura, Linen Matte White, 10" x 16" • 7. Tile (Master Ensuite) - Centura Peca, Bianco 12" x 24" • 8. Quartz (Master Ensuite and Main Bath) - Silestone, Miami Vena • 9. Carpet - Beaulieu Spartacus, Beach Shell